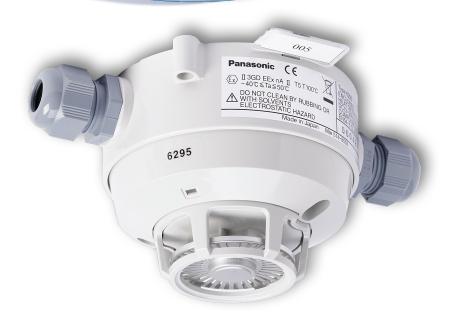

# PRODUCT LEAFLET

Enclosed heat detectors 6295, 6296, 6297, and 6298

#### **FEATURES**

- · State of the art detector for highest safety
- · IP67 for outdoor use or in humid areas
- · High temperature range for difficult environments
- $\cdot$  Fixed alarm temperatures (60/80/100/120  $^{\circ}\text{C})$
- $\cdot$  Intrinsically safe for hazardous areas with ambient temperatures up to 65  $^{\circ}\text{C}$

#### **DATA**

- 40 to +110 °C

< 95%

Ø100x75 mm

133 g

Red LED

ATEX

IP0/