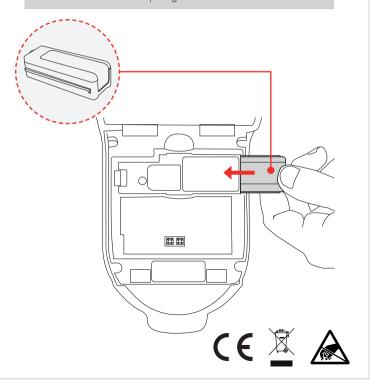

### Removal

• Remove the empty smoke cartridge from the generator. (Do not remove the generator.)

#### Replacement

- Do not insert the smoke cartridge without the generator fitted into the main unit.
- Slide the smoke cartridge completely into the generator housing following the guide rails.
- Once inserted into the generator do not remove until indicated that a replacement is necessary.